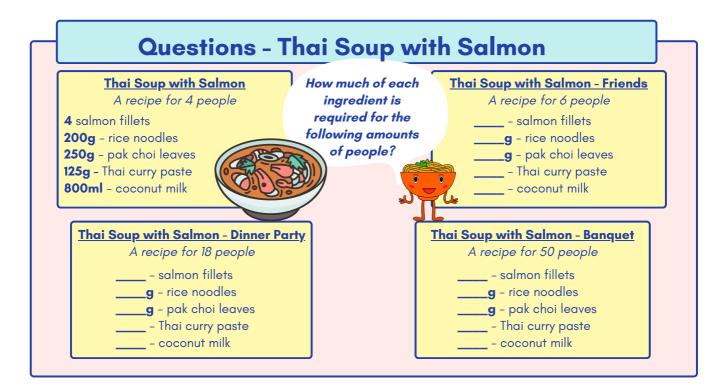

### What do I do?

Calculate the quantity of each ingredient for different amounts of people.

### Top Tips!

- You will need to have a good knowledge of your multiples and how to reach a target number by addition.
- <u>Don't rule out addition!</u> If the recipe is for 8 people (for example) and the target number isn't a multiple of that number (i.e: 16, 24..), then use addition to help you!

E.g: recipe is for 8 people - target number is 30 *There is more than one way to approch this.* 3 x 8 = 24 people

 $8 \div 4 = 2$  people, so  $2 \times 3 =$  remaining 6 people

Doing lots of practice questions will help with becoming familiar with question types but what else can you do to improve in this area?