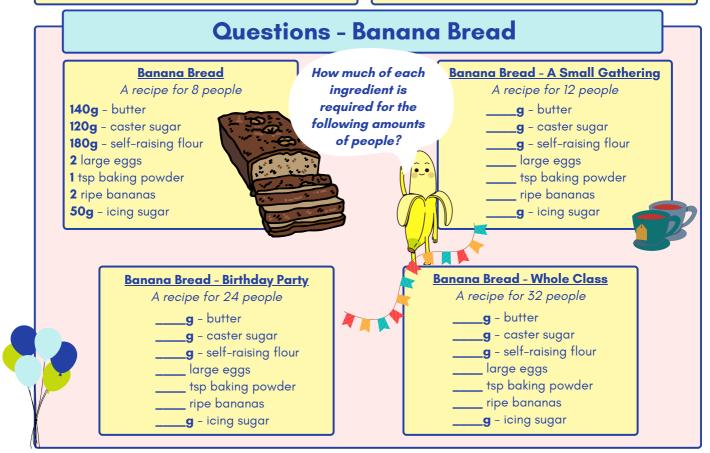

### What do I do?

Calculate the quantity of each ingredient for different amounts of people.

### Top Tips!

- You will need to have a good knowledge of your multiples and how to reach a target number by addition.
- <u>Don't rule out addition!</u> If the recipe is for 8 people (for example) and the target number isn't a multiple of that number (i.e: 16, 24..), then use addition to help you!

E.g: recipe is for 8 people - target number is 30 *There is more than one way to approch this.* 3 x 8 = 24 people

 $8 \div 4 = 2$  people, so  $2 \times 3 =$  remaining 6 people

Doing lots of practice questions will help with becoming familiar with question types but what else can you do to improve in this area?