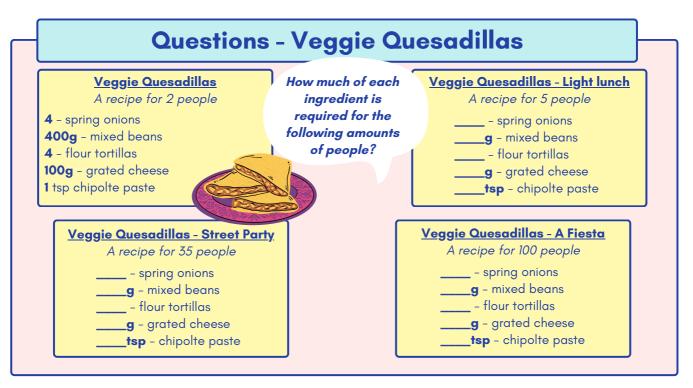

### What do I do?

Calculate the quantity of each ingredient for different amounts of people.

### Top Tips!

- You will need to have a good knowledge of your multiples and how to reach a target number by addition.
- <u>Don't rule out addition!</u> If the recipe is for 8 people (for example) and the target number isn't a multiple of that number (i.e: 16, 24..), then use addition to help you!

E.g: recipe is for 8 people - target number is 30 *There is more than one way to approch this.* 3 x 8 = 24 people

 $8 \div 4 = 2$  people, so  $2 \times 3 =$  remaining 6 people

Doing lots of practice questions will help with becoming familiar with question types but what else can you do to improve in this area?